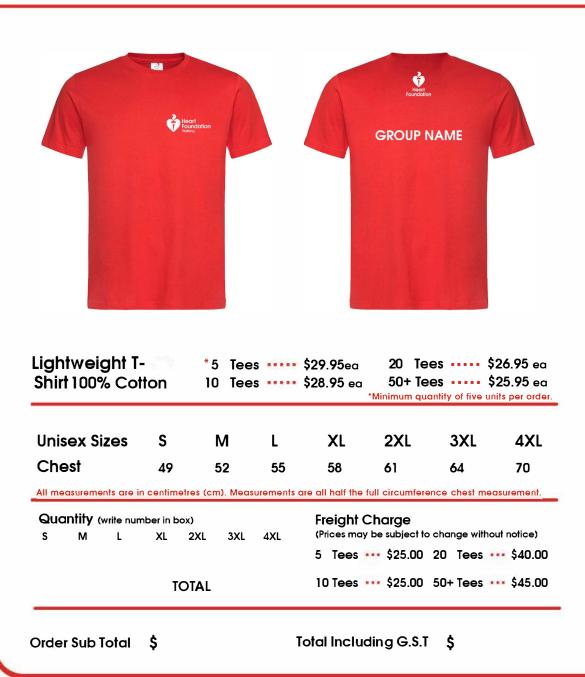

These t-shirts and polo shirts are custom printed therefore:

- There will be no returns accepted by Topline for sizes ordered incorrectly
  Find your best fitting size with garment to garment comparison:
  To work out the most accurate size fit, compare your own favourite fitting garment size
  to ours. You can do this by measuring the ½ chest of your garment (laid flat,
  measured 1cm below the sleeve join, from side seam to side seam) and compare
  the measurement to our size chart. Don't order your usual size by habit as sizes can vary
  between different manufacturers.
- Heart Foundation Walking milestone discount vouchers are not redeemable on any orders placed with Topline.
- Orders placed with Topline over the value of \$80 do not qualify for free delivery